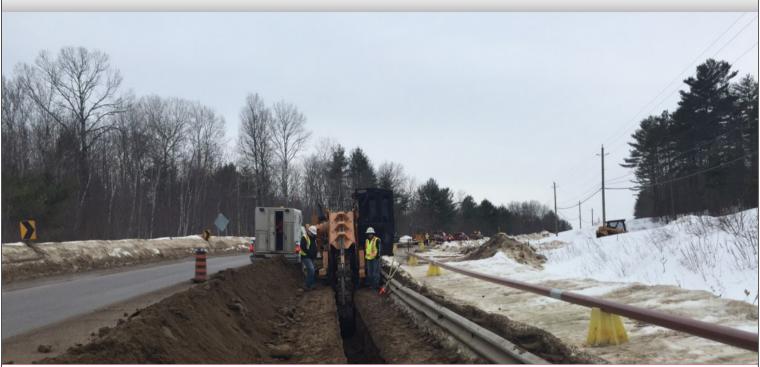

## **PROJECT DESCRIPTION**

Installation of 8.5 km of NPS 6 steel pipeline, with an additional 2.5 km of 6" plastic with services to various buildings throughout the CNL compound. Sensitive issues on this project involved excavating in a lot of work, and a number of environmental and species considerations